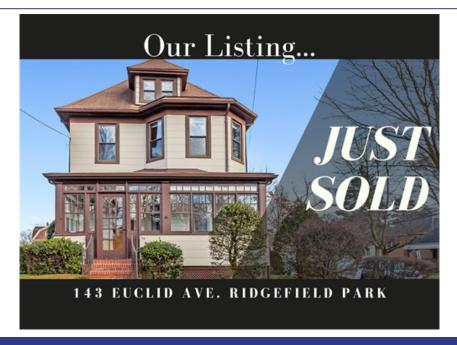

## **WELCOME HOME**

## 143 Euclid Avenue, Ridgefield Park, NJ 07660

» Beds: 3 | Baths: 2 Full » MLS #: 23005006

» Single Family | 1,779 ft² | Lot: 6,952 ft²

» Lots of architectural details-beautiful woodwork, pocket doors

» Large and bright rooms
» More Info: 143Euclid.com

## \$ 475,000

What an incredible location on beautiful Euclid Avenue in Ridgefield Park - close to transportation, schools, shops and right across the way from the library. It's a solid, gracious home with all the wonderful architectural details that make it unique today - high ceilings, generous room sizes, chestnut woodwork, hardwood floors, pocket doors, chair rails and stained glass. Better still, there's a newer kitchen and bath here, too! And when you step inside this home and shut the outside world away, all these features give you a serene sense of peace, security, and belonging. Plenty of space for all including an unfinished basement AND an unfinished, walk-up attic. Deep backyard on the Cedar Street side of the home. The possibilities are endless.